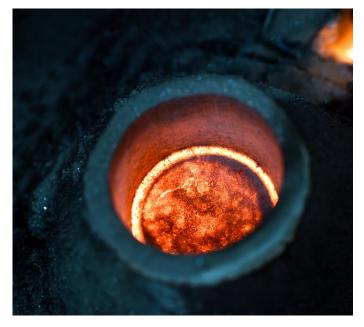

## **Copper alloys**

## Linofed 460

Medium/high exothermicity with fast ignition for all sizes of copper risers.