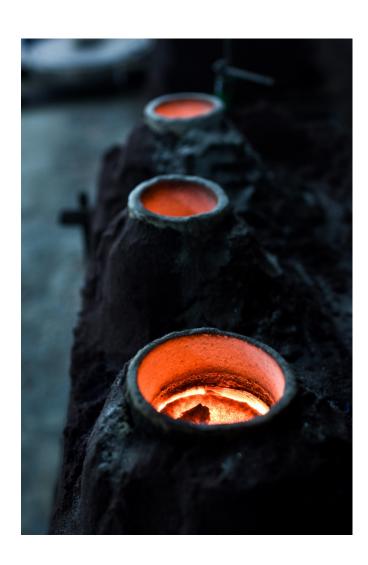

## **Ferrous alloys**

## **Ecofeed Fe 431**

Silica-free, fast igniting, highly exothermic material for small risers and investment cast steel.

## **Ecofeed Fe 433**

Highly insulating, low exothermicity exfoliating material for large risers.

## **Ecofeed Fe 435**

Medium/fast ignition, medium exothermicity and high insulation for medium/large risers in iron and copper alloys .