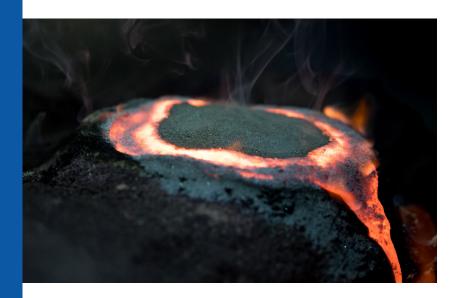

# **Aluminium alloys**

A range of hot topping compounds to aid feed characteristics of open riser sleeves.

#### Exofeed Al 412

Medium/high exothermicity for large risers in aluminium and aluminium bronzes.

## Exofeed Al 413

Medium/high ecothermicity for medium risers in aluminium and aluminium bronze.

## **Exofeed ALI416**

Medium exothermicity suitable for all sizes of aluminium riser.